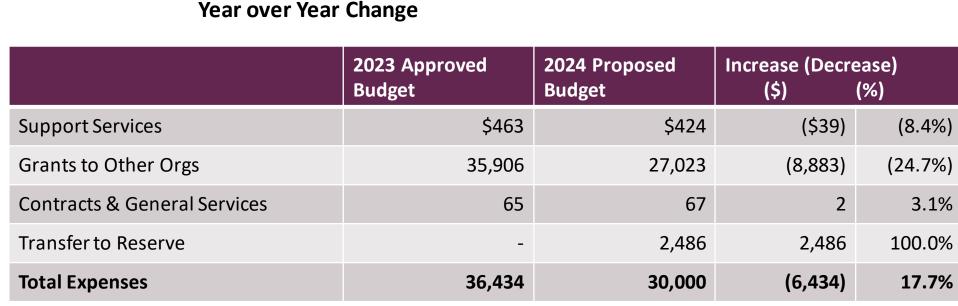

#### Year over Year Change

**Key Notes** 

|                        | 2023 Approved<br>Budget | 2024 Proposed<br>Budget | Increase (Dec<br>(\$) | rease)<br>(%) |
|------------------------|-------------------------|-------------------------|-----------------------|---------------|
| Taxation               | \$32,000                | \$30,000                | (\$2,000)             | (6.3%)        |
| Transfers from Reserve | 4,434                   | -                       | (4,434)               | (100.0%)      |
| Total Revenue          | 36,434                  | 30,000                  | (6,434)               | (17.7%)       |